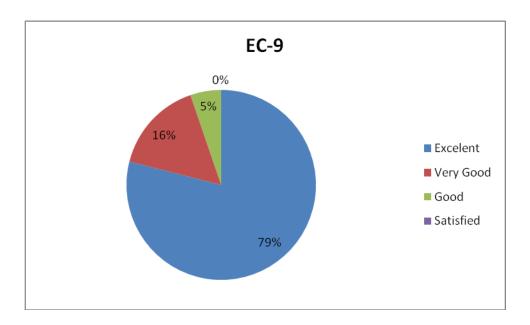

## EC-7: Problem solving skill

EC-8: Encouragement provided for participating in Workshop/Seminar/Orientation Programme/Refreshers Course etc.

EC-9: Concern about personal problems of teaching and non-teaching staff