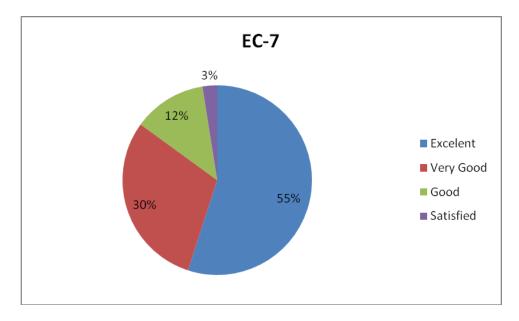

## EC-7: Problem solving skill

EC-8: Encouragement provided for participating in Workshop/Seminar/Orientation Programme/Refreshers Course etc.

EC-9: Concern about personal problems of teaching and non-teaching staff