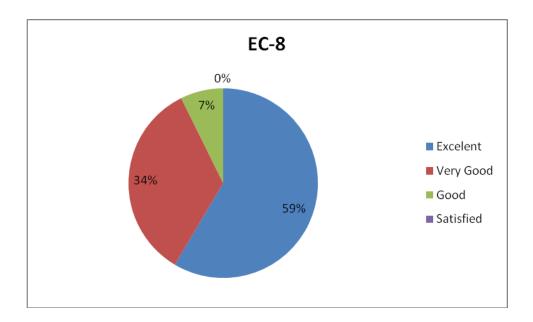

## EC-7: Problem solving skill

EC-8: Encouragement provided for participating in Workshop/Seminar/Orientation Programme/Refreshers Course etc.

EC-9: Concern about personal problems of teaching and non-teaching staff