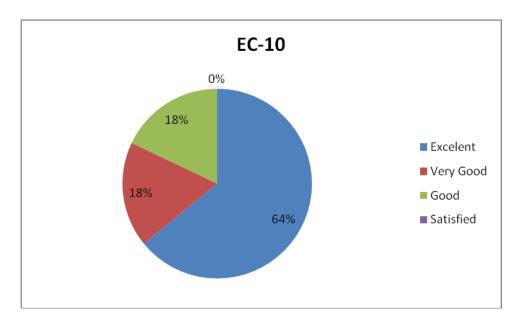

|        | Employer Characteristics                                                      |
|--------|-------------------------------------------------------------------------------|
| EC-1.  | Dependability                                                                 |
| EC-2   | Attitude                                                                      |
| EC-3.  | Communication                                                                 |
| EC-4.  | Courtesy                                                                      |
| EC-5.  | Maintaining healthy work environment in the institute                         |
| EC-6.  | Cooperation                                                                   |
| EC-7.  | Problem solving skill                                                         |
| EC-8.  | Encouragement provided for participating in Workshop/Seminar/Orientation      |
|        | Programme/Refreshers Course etc.                                              |
| EC-9.  | Concern about personal problems of teaching and non-teaching staff            |
| EC-10. | Making very personal occasions of employees memorable by active participation |
| EC-11. | Practicing and promoting philanthropic works                                  |