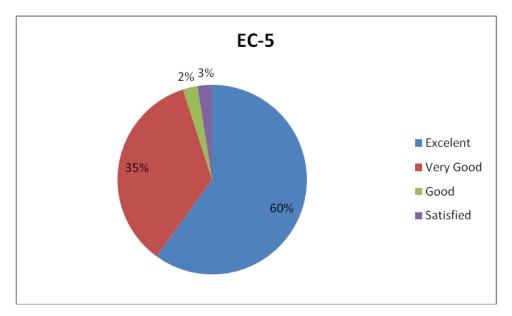

|
| EC-7.  | Problem solving skill                                                         |
| EC-8.  | Encouragement provided for participating in Workshop/Seminar/Orientation      |
|        | Programme/Refreshers Course etc.                                              |
| EC-9.  | Concern about personal problems of teaching and non-teaching staff            |
| EC-10. | Making very personal occasions of employees memorable by active participation |
| EC-11. | Practicing and promoting philanthropic works                                  |

 Table 1: Employer Characteristics

#### **EC-1: Dependability**



### EC-2: Attitude



# **EC-3:** Communication





# EC-5: Maintaining healthy work environment in the institute





## EC-7: Problem solving skill



EC-8: Encouragement provided for participating in Workshop/Seminar/Orientation Programme/Refreshers Course etc.



EC-9: Concern about personal problems of teaching and non-teaching staff





EC-11: Practicing and promoting philanthropic works



**IQAC Co-Ordinator** 

Principal