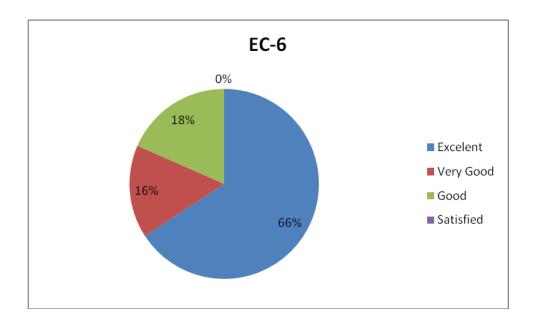

|
| EC-7.  | Problem solving skill                                                         |
| EC-8.  | Encouragement provided for participating in Workshop/Seminar/Orientation      |
|        | Programme/Refreshers Course etc.                                              |
| EC-9.  | Concern about personal problems of teaching and non-teaching staff            |
| EC-10. | Making very personal occasions of employees memorable by active participation |
| EC-11. | Practicing and promoting philanthropic works                                  |

 Table 1: Employer Characteristics

#### **EC-1: Dependability**



### EC-2: Attitude



# **EC-3:** Communication





# EC-5: Maintaining healthy work environment in the institute





## EC-7: Problem solving skill



EC-8: Encouragement provided for participating in Workshop/Seminar/Orientation Programme/Refreshers Course etc.



EC-9: Concern about personal problems of teaching and non-teaching staff





EC-11: Practicing and promoting philanthropic works



**IQAC Co-Ordinator** 

Principal